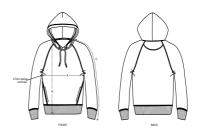

# **SIDER**

STSU824

# The unisex side pocket hoodie sweatshirt

Brushed Sweatshirt 85% Organic ring-spun combed cotton, 15% Recycled polyester  $300~\mathrm{GSM}$ 

- Raglan sleeve
- Double layered hood in self fabric
- Round drawcords in matching body colour with metal tipping
- Metal eyelets
- Inside herringbone back neck tape
- Self fabric half moon at back neck
- Slanted side seams with pockets
- 1x1 rib at sleeve hem and bottom hem
- Flatlock topstitch on all seams

### **MEDIUM FIT**

## Size guide

|   | SIZES         | XS   | S    | М  | L    | XL | XXL  | XXXL | XXXXL |
|---|---------------|------|------|----|------|----|------|------|-------|
| Α | Half Chest    | 49   | 51.5 | 54 | 57   | 60 | 63   | 66   | 71    |
| В | Body Length   | 65   | 68   | 72 | 74   | 76 | 78   | 80   | 82    |
| С | Sleeve Length | 69.5 | 75   | 79 | 80.5 | 82 | 83.5 | 83.5 | 83.5  |