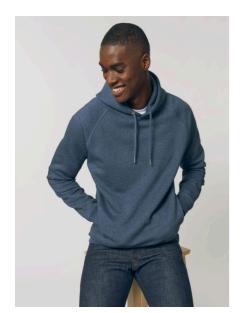

# **SIDER**

STSU824

# The unisex side pocket hoodie sweatshirt

Brushed Sweatshirt 85% Organic ring-spun combed cotton, 15% Recycled polyester  $300~\mathrm{GSM}$ 

- Raglan sleeve
- Double layered hood in self fabric
- Round drawcords in matching body colour with metal tipping
- Metal eyelets
- Inside herringbone back neck tape
- Self fabric half moon at back neck
- Slanted side seams with pockets
- 1x1 rib at sleeve hem and bottom hem
- Flatlock topstitch on all seams

### **MEDIUM FIT**